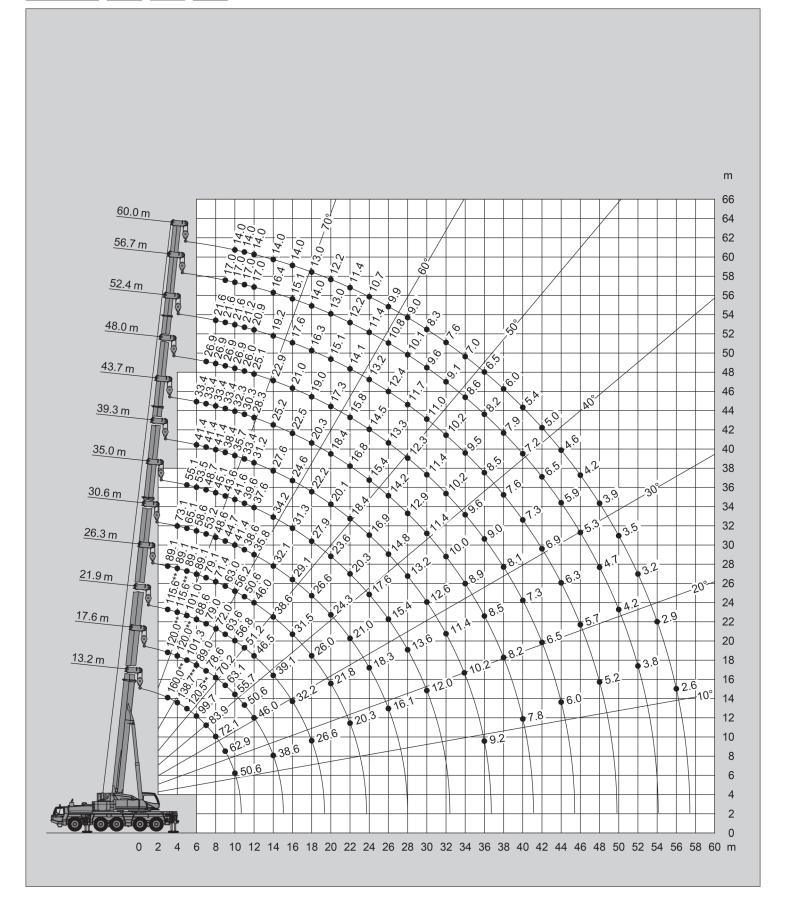

## 160T SLEW CRANE TADANO ATF220G-5

Lifting capacities

| m    | 13.2 m* | 13.2 m  | 17.6 m  | 21.9 m    | 26.3 m  | 30.6 m  | 35.0 m   | 39.3 m   | 43.7 m   | 48.0 m   | 52.4 m | 56.7 m | 60.0 m |
|------|---------|---------|---------|-----------|---------|---------|----------|----------|----------|----------|--------|--------|--------|
| 3.0  | 160.0** | 140.7** | 120.0** | 115.6**   | 89.1    |         |          |          |          |          |        |        |        |
| 3.5  | 149.8** | 129.6** | 120.0** | 115.6**   | 89.1    | 74.2    |          |          |          |          |        |        |        |
| 4.0  | 138.7** | 120.0** | 120.0** | 115.6**   | 89.1    | 73.1    |          |          |          |          |        |        |        |
| 4.5  | 129.1** | 111.6** | 111.8** | 111.5**   | 89.1    | 68.9    | 55.1     |          |          |          |        |        |        |
| 5.0  | 120.5** | 101.1   | 101.3   | 101.0     | 89.1    | 65.1    | 55.1     |          |          |          |        |        |        |
| 6.0  | 99.7    | 88.8    | 89.0    | 88.6      | 89.1    | 58.6    | 53.5     | 41.4     | 33.4     |          |        |        |        |
| 7.0  | 83.9    | 78.4    | 78.6    | 79.0      | 79.1    | 53.2    | 48.7     | 41.4     | 33.4     | 26.9     |        |        |        |
| 8.0  | 72.1    | 70.0    | 70.2    | 72.0      | 71.4    | 48.6    | 45.1     | 41.4     | 33.4     | 26.9     | 21.6   |        |        |
| 9.0  | 62.9    | 62.9    | 63.1    | 63.6      | 63.0    | 44.7    | 43.6     | 38.4     | 33.4     | 26.9     | 21.6   | 17.0   |        |
| 10.0 | 50.6    | 50.6    | 55.7    | 56.8      | 56.2    | 41.4    | 41.6     | 35.7     | 32.3     | 26.9     | 21.6   | 17.0   | 14.0   |
| 11.0 |         |         | 50.6    | 51.2      | 50.6    | 38.6    | 39.6     | 33.4     | 30.3     | 26.0     | 21.2   | 17.0   | 14.0   |
| 12.0 |         |         | 46.0    | 46.5      | 46.0    | 35.8    | 37.6     | 31.2     | 28.3     | 25.1     | 20.9   | 17.0   | 14.0   |
| 14.0 |         |         | 38.6    | 39.1      | 38.6    | 32.1    | 34.2     | 27.6     | 25.2     | 22.9     | 19.2   | 16.4   | 14.0   |
| 16.0 |         |         |         | 32.2      | 31.5    | 29.1    | 31.3     | 24.6     | 22.5     | 21.0     | 17.6   | 15.1   | 14.0   |
| 18.0 |         |         |         | 26.6      | 26.0    | 26.6    | 27.9     | 22.2     | 20.3     | 19.0     | 16.3   | 14.0   | 13.0   |
| 20.0 |         |         |         |           | 21.8    | 24.3    | 23.6     | 20.1     | 18.4     | 17.3     | 15.1   | 13.0   | 12.2   |
| 22.0 |         |         |         |           | 20.3    | 21.0    | 20.3     | 18.4     | 16.8     | 15.8     | 14.1   | 12.2   | 11.4   |
| 24.0 |         |         |         |           |         | 18.3    | 17.6     | 16.9     | 15.4     | 14.5     | 13.2   | 11.4   | 10.7   |
| 26.0 |         |         |         |           |         | 16.1    | 15.4     | 14.8     | 14.2     | 13.3     | 12.4   | 10.8   | 9.9    |
| 28.0 |         |         |         |           |         |         | 13.6     | 13.2     | 12.9     | 12.3     | 11.7   | 10.1   | 9.0    |
| 30.0 |         |         |         |           |         |         | 12.0     | 12.6     | 11.4     | 11.4     | 11.0   | 9.6    | 8.3    |
| 32.0 |         |         |         |           |         |         |          | 11.4     | 10.0     | 10.2     | 10.2   | 9.1    | 7.6    |
| 34.0 |         |         |         |           |         |         |          | 10.2     | 8.9      | 9.6      | 9.5    | 8.6    | 7.0    |
| 36.0 |         |         |         |           |         |         |          | 9.2      | 8.5      | 9.0      | 8.5    | 8.2    | 6.5    |
| 38.0 |         |         |         |           |         |         |          |          | 8.2      | 8.1      | 7.6    | 7.9    | 6.0    |
| 40.0 |         |         |         |           |         |         |          |          | 7.8      | 7.3      | 7.3    | 7.2    | 5.4    |
| 42.0 |         |         |         |           |         |         |          |          |          | 6.5      | 6.9    | 6.5    | 5.0    |
| 44.0 |         |         |         |           |         |         |          |          |          | 6.0      | 6.3    | 5.9    | 4.6    |
| 46.0 |         |         |         |           |         |         |          |          |          |          | 5.7    | 5.3    | 4.2    |
| 48.0 |         |         |         |           |         |         |          |          |          |          | 5.2    | 4.7    | 3.9    |
| 50.0 |         |         |         |           |         |         |          |          |          |          |        | 4.2    | 3.5    |
| 52.0 |         |         |         |           |         |         |          |          |          |          |        | 3.8    | 3.2    |
| 54.0 |         |         |         |           |         |         |          |          |          |          |        |        | 2.9    |
| 56.0 |         |         |         |           |         |         |          |          |          |          |        |        | 2.6    |
| PI   | 0       | 0       | 0       | 0/0/46/0  | 0/0/46  | 0/0/93  | 0/46/93  | 0/93/46  | 0/46/93  | 0/93/46  | 46/93  | 93     | 100    |
| H II | 0       | 0       | 0/46    | 0/0/46/46 | 0/0/46  | 0/46/46 | 0/46/46  | 0/46/46  | 46/46/93 | 93/93/93 | 93/93  | 93     | 100    |
|      | 0       | 0       | 0       | 0/0/0/46  | 0/46/46 | 0/46/46 | 46/46/46 | 93/46/46 | 93/46/46 | 93/93/93 | 93/93  | 93     | 100    |
|      | 0       | 0       | 0       | 0/46/0/0  | 46/46/0 | 93/46/0 | 93/46/46 | 93/46/46 | 93/93/46 | 93/46/93 | 93/93  | 93     | 100    |
| 7 V  | 0       | 0       | 46/0    | 93/46/0/0 | 93/46/0 | 93/46/0 | 93/46/0  | 93/46/93 | 93/93/46 | 93/46/46 | 93/46  | 93     | 100    |