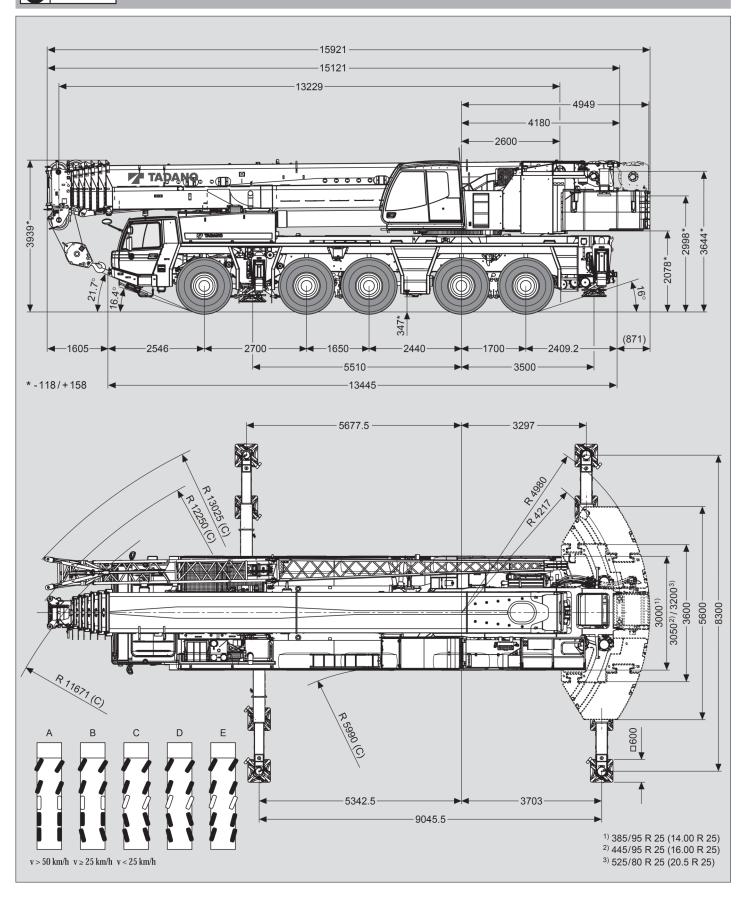

## 160T SLEW CRANE TADANO ATF220G-5

385/95 R 25 (14.00 R 25)

Dimensions (mm)

(360<sup>°</sup>

51 t

## 160T SLEW CRANE TADANO ATF220G-5

Lifting heights